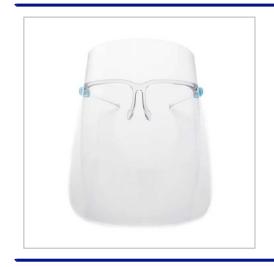

## **Face Shield With Glasses**

FACE SHIELD WITH GLASSES ARE SUPPLIED UNASSEMBLED.

| SIZE                   | 25.2 x 19.5cm                                                    |
|------------------------|------------------------------------------------------------------|
| FITTING                | 17.7 x 15.5cm Glass Frame                                        |
| MATERIAL               | PP & PET                                                         |
| COLOURS                | Clear                                                            |
| UNIT WEIGHT            | 0.04kg                                                           |
| MOQ                    | 100                                                              |
| PACKING                | Bulk - client will need to assemble glasses and shields together |
| CARTON QUANTITY        | 1000pcs                                                          |
| CARTON WEIGHT          | 40kg                                                             |
| CARTON DIMENSIONS      | 61x51x40cm                                                       |
| ARTWORK                | Required in any vectorised file format                           |
| PRODUCTION PROOF       | Visuals supplied within 24 hours                                 |
| PRE PRODUCTION SAMPLE  | Approx 2 weeks from artwork approval                             |
| BULK TURNAROUND        | Approx 3 weeks from artwork approval                             |
| COMMODITY CODE         | 3926400000                                                       |
| COUNTRY OF MANUFACTURE | China                                                            |