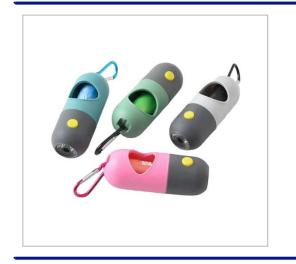

## **Poo Bag Dispenser With Torch**

INTRODUCING OUR INNOVATIVE DOG POO BAG DISPENSER WITH TORCH – THE PERFECT SOLUTION FOR RESPONSIBLE PET OWNERS! THIS SLEEK DISPENSER ENSURES CLEAN PICKUPS ANYTIME, ANYWHERE. THE BUILT-IN TORCH ADDS A PRACTICAL TOUCH FOR NIGHTTIME WALKS. ENJOY HASSLE-FREE DOG CARE IN STYLE!

| BRANDING METHOD        | Pad Print                              |
|------------------------|----------------------------------------|
| FITTING                | Carabiner                              |
| MATERIAL               | ABS + PP                               |
| COLOURS                | Blue, Green, Grey & Pink               |
| INCLUDED               | 15 bags & 3 x LR44 Button Batteries    |
| SIZE                   | 11cm x 4.5cm                           |
| PRINT AREA             | 40mm x 10mm                            |
| UNIT WEIGHT            | 0.062kg                                |
| MOQ                    | 50                                     |
| PACKING                | Individually Poly Bagged               |
| CARTON QUANTITY        | 240pcs                                 |
| CARTON WEIGHT          | 15kg                                   |
| CARTON DIMENSIONS      | 55x40x35cm                             |
| ARTWORK                | Required in any vectorised file format |
| PRODUCTION PROOF       | Visuals supplied within 24 hours       |
| PRE PRODUCTION SAMPLE  | Approx 2 weeks from artwork approval   |
| BULK TURNAROUND        | Approx 3 weeks from artwork approval   |
| COMMODITY CODE         | 3926909090                             |
| COUNTRY OF MANUFACTURE | China                                  |