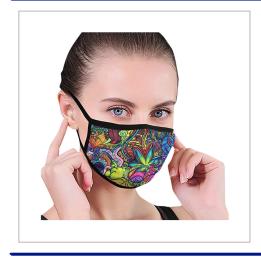

## **Printed Face Mask**

PRINTED FACE MASK CAN BE BRANDED FULL COLOUR AS STANDARD. AVAILABLE IN 2 SIZES. AVAILABLE IN BLACK & WHITE. LEAD TIME OF JUST 3 WEEKS. MOQ OF 100PCS.

| BRANDING METHOD        | Dye Sublimated                                                                                      |
|------------------------|-----------------------------------------------------------------------------------------------------|
| MATERIAL               | Viscose 180gsm (Washable at 60 degrees)                                                             |
| SIZE                   | 12.5cm x 17.5cm - Standard. Larger size of 21.5x13.5cm available for an additional 5p on unit cost. |
| COLOUR                 | Black or White                                                                                      |
| PRINT                  | Full colour all over                                                                                |
| PRINT AREA             | All Over                                                                                            |
| UNIT WEIGHT            | 0.013kg                                                                                             |
| MOQ                    | 100                                                                                                 |
| PACKING                | Individually Poly Bagged                                                                            |
| CARTON QUANTITY        | 900pcs                                                                                              |
| CARTON WEIGHT          | 12kg                                                                                                |
| CARTON DIMENSIONS      | 53x29x37cm                                                                                          |
| ARTWORK                | Required in any vectorised file format                                                              |
| PRODUCTION PROOF       | Visuals supplied within 24 hours                                                                    |
| PRE PRODUCTION SAMPLE  | Approx 2 weeks from artwork approval                                                                |
| BULK TURNAROUND        | Approx 3 weeks from artwork approval                                                                |
| COMMODITY CODE         | 6117809000                                                                                          |
| COUNTRY OF MANUFACTURE | China                                                                                               |