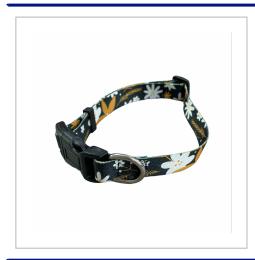

## **Recycled PET Dog Collar**

RECYCLED PET DOG COLLARS ARE SUPPLIED WITH A NICKEL PLATED D-RING, PLASTIC BUCKLE AND ADJUSTER.DYE SUBLIMATED TO BOTH SIDES AS STANDARD.MOQ OF JUST 200PCS.

| BRANDING METHOD        | Dye Sublimation                        |
|------------------------|----------------------------------------|
| FITTING                | Dog Clip                               |
| MATERIAL               | Recycled PET                           |
| COLOURS                | Full Colour Print                      |
| SIZE                   | 500mm x 20mm collar, 1.5mm thick       |
| PRINT AREA             | All Over                               |
| UNIT WEIGHT            | 0.044kg                                |
| MOQ                    | 200                                    |
| PACKING                | Individually Poly Bagged               |
| CARTON QUANTITY        | 250pcs                                 |
| CARTON WEIGHT          | 11kg                                   |
| CARTON DIMENSIONS      | 50x30x30cm                             |
| ARTWORK                | Required in any vectorised file format |
| PRODUCTION PROOF       | Visuals supplied within 24 hours       |
| PRE PRODUCTION SAMPLE  | Approx 3 weeks from artwork approval   |
| BULK TURNAROUND        | Approx 4 weeks from artwork approval   |
| COMMODITY CODE         | 4201000090                             |
| COUNTRY OF MANUFACTURE | China                                  |