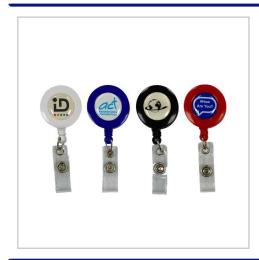

## **UK Plastic Pull Reel**

PULL REELS ARE AN EXCELLENT WAY TO DISPLAY SECURITY PASSES AND USE SWIPE CARDS WITH EASE.PRINTED AS STANDARD WITH A FULL COLOUR DECAL.

| MATERIAL               | Plastic                                     |
|------------------------|---------------------------------------------|
| FITTING                | Plastic strap & Belt clip on reverse        |
| BRANDING METHOD        | Domed Decal                                 |
| COLOURS                | Red, Blue, Black & White                    |
| SIZE                   | 32mm diameter                               |
| PRINT AREA             | 20mm diameter                               |
| UNIT WEIGHT            | 0.013kg                                     |
| MOQ                    | 50                                          |
| PACKING                | Individually poly bagged                    |
| CARTON QUANTITY        | 1000pcs                                     |
| CARTON WEIGHT          | 13kg                                        |
| CARTON DIMENSIONS      | 30x28x25cm                                  |
| ARTWORK                | Required in any vectorised file format      |
| PRODUCTION PROOF       | Visuals supplied within 24 hours            |
| PRE PRODUCTION SAMPLE  | Approx 3 days from artwork approval         |
| BULK TURNAROUND        | Approx 7 working days from artwork approval |
| COMMODITY CODE         | 3926100000                                  |
| COUNTRY OF MANUFACTURE | United Kingdom                              |